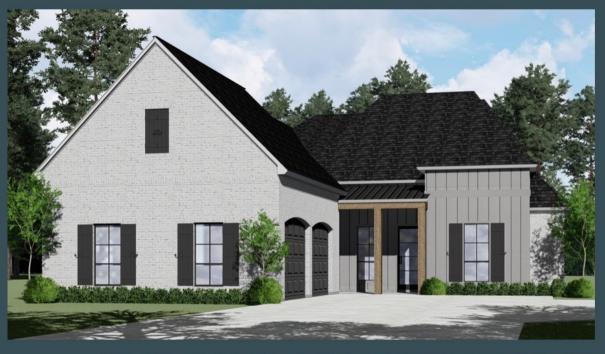

Scarlet

## 2439 SQ.FT. | 4 BEDROOMS | 3 BATHROOMS | 2 CAR GARAGE

## THE OAKS AT NORTH POINT

The Scarlet features an open and spacious living area with large windows inviting lots of sunlight in from the backyard The kitchen connects beautifully with the living space overlooking the island. This layout includes a large keeping room open to the kitchen and family room as well as a large separate dining room. The covered back porch offers space for both an optional fireplace and outdoor kitchen. The owner's suite includes window views overlooking the backyard. The master bath is elegant and