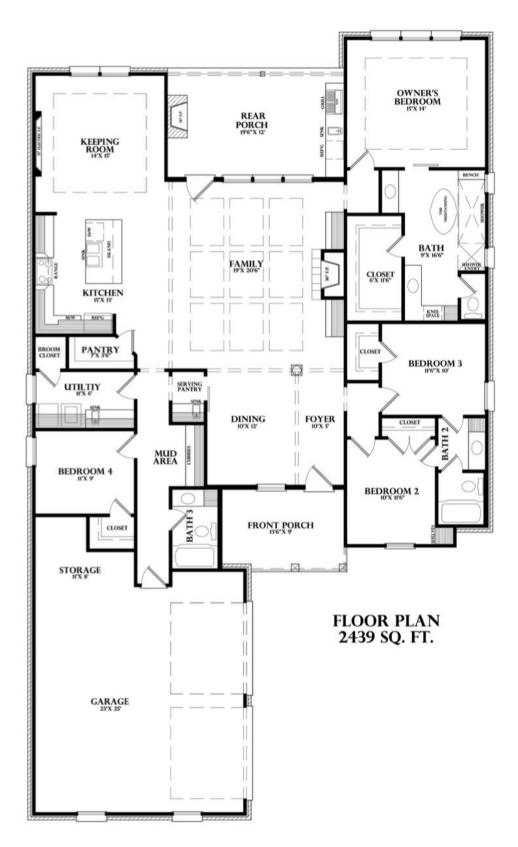

## 2439 SQ.FT. | 4 BEDROOMS | 3 BATHROOMS | 2 CAR GARAGE

## THE OAKS AT NORTH POINT

The Scarlet features an open and spacious living area with large windows inviting lots of sunlight in from the backyard The kitchen connects beautifully with the living space overlooking the island. This layout includes a large keeping room open to the kitchen and family room as well as a large separate dining room. The covered back porch offers space for both an optional fireplace and outdoor kitchen. The owner's suite includes window views overlooking the backyard. The master bath is elegant and

modern including dual vanities, a separate shower, a freestanding tub and private toilet room. This plan offers an over sized walk-in owner's closet and features plenty of space for clothing and personal items.

## **Scarlet Floor Plan**

This information is provided by New Heights Development LLC (NHD) to the best of its knowledge but is subject to verification of the purchaser, and NHD assumes no liability for errors, omissions, price changes, prior sale or withdrawal without notice. In accordance to the law, this property is offered without respect to race, color religion, sex, handicap, familial status or national origin. Measurement not warranted.